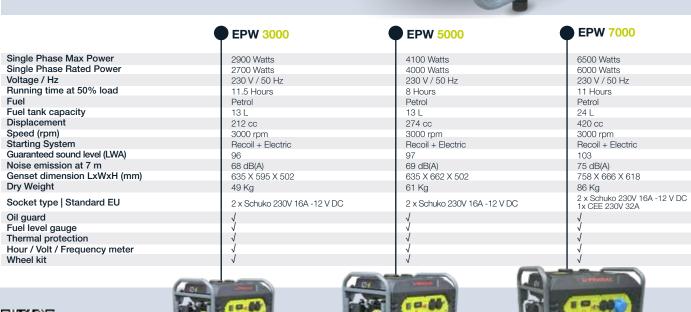

ere and when you need it.





## AUTOMATIC VOLTAGE REGULATOR:

## **HOW DOES IT WORK?**

Pramac gensets with Automatic Voltage Regulator (AVR) use an electronic control that stabilizes the voltage values, improving the performance and operation of the connected equipment.



## PRODUCT INFO

## ALWAYS AVAILABLE ONLINE

Scan the QR to get useful information: product usage and maintenance video tutorials, technical data sheet, direct access to the Service&Parts division and to the usage and maintenance manuals.

- A Pramac engine for maximum performance on all applications
- **B** Automatic Oil guard
- C Digital display to tracks engine runtime
- D Fuel gauge to track gasoline levels
- E Quick starting instruction (QR code and decal)
- F Schuko sockets and 12V DC
- G Wheels Kit included







YOUTUBE TUTORIAL

www.pramac.com | www.pramacparts.com