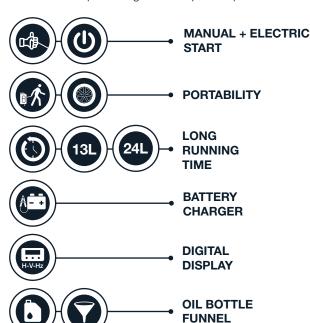

- A Pramac engine for maximum performance on all applications
- **B** Automatic Oil guard
- C Digital display to tracks engine runtime
- D Fuel gauge to track gasoline levels
- E Quick starting instruction (QR code and decal)
- F Schuko sockets and 12V DC
- G Wheels Kit included