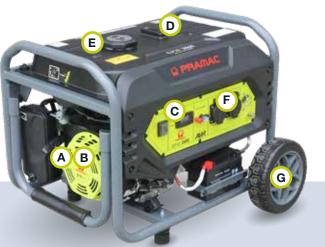

- A Pramac engine for maximum performance on all applications
- **B** Automatic Oil guard
- C Digital display to tracks engine runtime
- D Fuel gauge to track gasoline levels
- E Quick starting instruction (QR code and decal)
- F Schuko sockets and 12V DC
- G Wheels Kit included