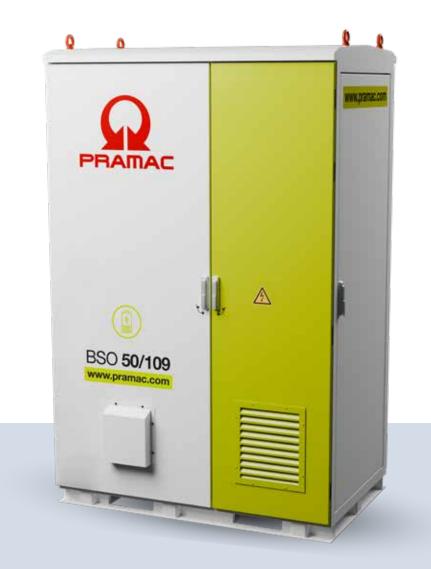

## **BATTERY STORAGE SYSTEM OUTDOOR (BSO Series)**

- All-in-One Outdoor Battery Storage
- Quick Installation
- High Safety Standards (IP65 / IP54)
- Heating & cooling included
- Total capacity 109 kWh
- Rated power 50/88 kW