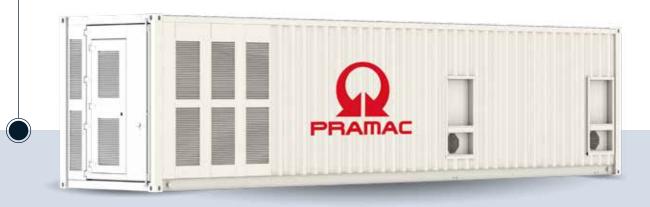

## **BATTERY STORAGE CONTAINER** (BSC Series)

- Pre-installed Battery Container Solution
- Modular Scalability
- High-Quality Cell Technology
- Total Capacity: from 436 to 2133 kWh
- Rated Power: 88 kW
- In the sizes 10ft / 20ft HQ / 40ft HQ