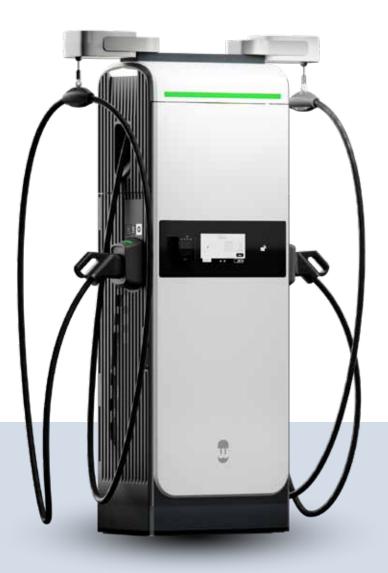

## WALLBOX SUPERNOVA 150

- DC Fast Charger
- Power Output: Up to 150 kW
- Output Voltage: 150-1000 V
- Output Current: 400 A
- Simultaneous Charging
- Payment Terminal and RFID Authentication
- 5m Cable Length with Cable Management System