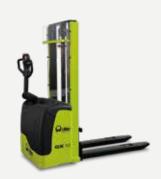

### **NX PALLET STACKER**

The NX stacker offers unmatched value to meet the demands of **professional-grade** equipment, it retains the **reliability**, **durability**, and **ergonomic** design while focusing on functionality to support light duty applications.

Ideal for warehouses and efficient operations thanks to his compact design that allow to work in narrow spaces. Its streamlined dimensions allow for **effortless manoeuvrability**, even in narrow aisles and tight spaces, optimizing workflows in restricted environments.

Built with robust materials it guarantees reliable, long-term performance, perfectly suited for professional use. Additionally, the design allows easy access to the battery and components, **simplifying** maintenance and minimizing downtime.