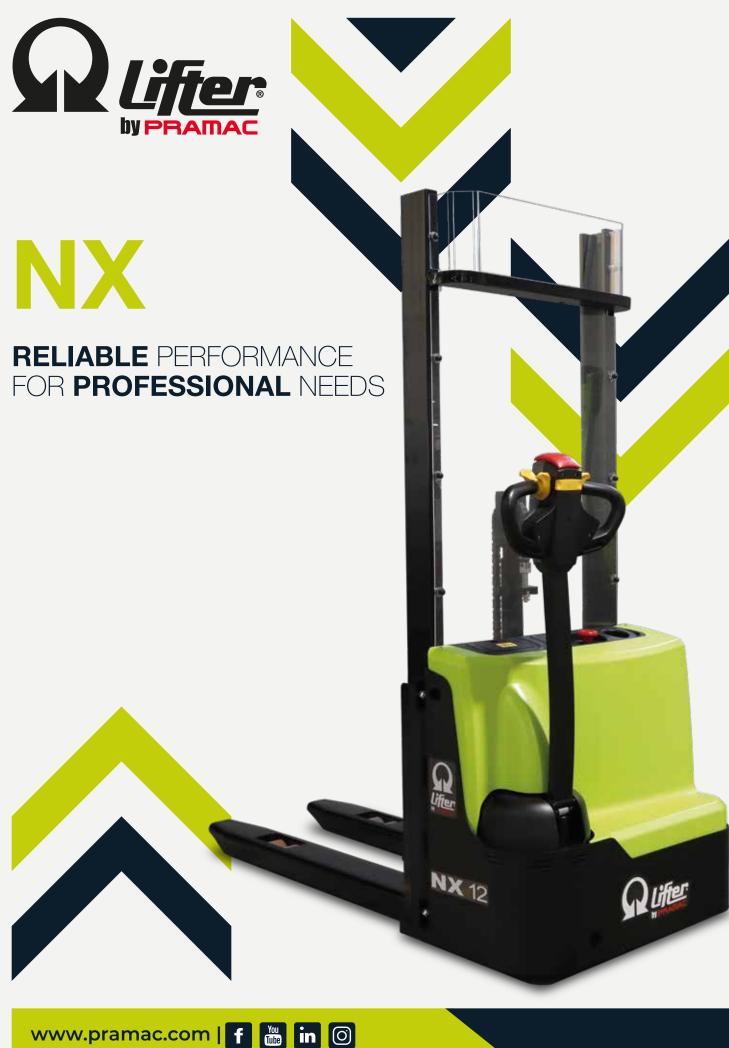

### **NX PALLET STACKER**

The NX stacker offers unmatched value to meet the demands of **professional-grade** equipment, it retains the **reliability**, **durability**, and **ergonomic** design while focusing on functionality to support light duty applications.

Ideal for warehouses and efficient operations thanks to his compact design that allow to work in narrow spaces. Its streamlined dimensions allow for **effortless manoeuvrability**, even in narrow aisles and tight spaces, optimizing workflows in restricted environments.

Built with robust materials it guarantees reliable, long-term performance, perfectly suited for professional use. Additionally, the design allows easy access to the battery and components, **simplifying** maintenance and minimizing downtime.

# PALLET STACKERS RANGE

GX

LX Strong and reliable full optional stacker

Designed for professionals, made for every need

NX
Reliable performance
for professional
needs

TX

Manual traction and electrohyraulic lifting technology