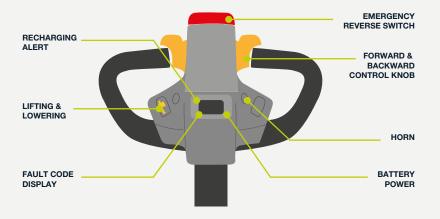

## **MULTIFUNCTIONAL TILLER**

Ergonomically designed tiller with intuitive controls for a **comfortable and efficient** operator experience.

Distributed by

### **FORKS CONTROL**

The lifting and lowering system optimizes **efficiency**, **accuracy**, and **precision** during the storage process. Fragile loads are gently placed on racking or the floor with maximum precision, enhancing operational efficiency.

The lowering speed ranges from **0.1 to 0.2** m/s, while the lifting speed is between **0.2** and **0.3** m/s, ensuring smooth and controlled movement at all stages.

#### Variable speed

The variable speed control ensures that the stacker moves up and down smoothly