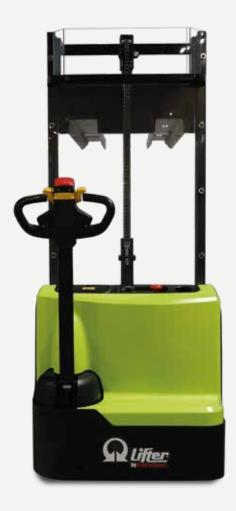

### **FORKS CONTROL**

The lifting and lowering system optimizes **efficiency**, **accuracy**, and **precision** during the storage process. Fragile loads are gently placed on racking or the floor with maximum precision, enhancing operational efficiency.

The lowering speed ranges from **0.1 to 0.2** m/s, while the lifting speed is between **0.2** and **0.3** m/s, ensuring smooth and controlled movement at all stages.

#### Variable speed

The variable speed control ensures that the stacker moves up and down smoothly

## **MULTIFUNCTIONAL TILLER**

Ergonomically designed tiller with intuitive controls for a **comfortable and efficient** operator experience.

Distributed by