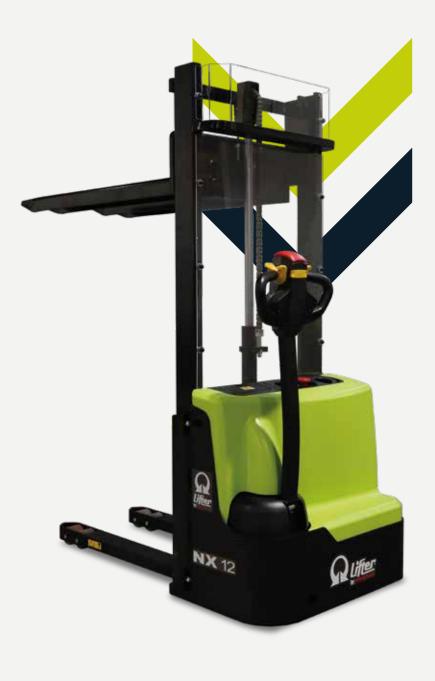

### **NX PALLET STACKER**

The NX stacker offers unmatched value to meet the demands of **professional-grade** equipment, it retains the **reliability**, **durability**, and **ergonomic** design while focusing on functionality to support light duty applications.

Ideal for warehouses and efficient operations thanks to his compact design that allow to work in narrow spaces. Its streamlined dimensions allow for **effortless manoeuvrability**, even in narrow aisles and tight spaces, optimizing workflows in restricted environments.

Built with robust materials it guarantees reliable, long-term performance, perfectly suited for professional use. Additionally, the design allows easy access to the battery and components, **simplifying** maintenance and minimizing downtime.

#### **Compact Desing**

Easy to manouvre thanks to the compact dimension with L2 585 mm

#### **Height Options**

Wide offer from **900mm** with simplex mast, up to **3500mm** with duplex mast